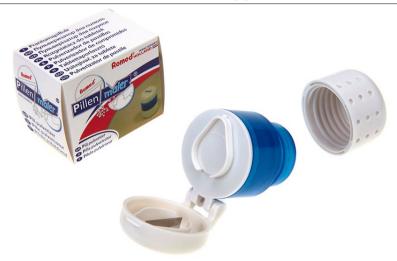

## SPECIFICATIONS ROMED PILL PULVERIZER

**REF: PP-400** 

Medical device conform MDR (EU) 2017/745

Pill pulverizer can be used to pulverize pills for easier swallowing or to ingest part of the dose of the medication. It can also serve as a small storage for medicines in the blue part and upper part can be used as a pill cutter. It is safe and easy to use.

## **DIRECTIONS FOR USE**

- 1. To cut pills, simple open the white cap.
- 2. Place pill into the 'V' shaped holder.
- 3. Close cover to split pill.
- 4. Repeat opening process and remove pill halves.
- 5. Lift the white part and store the pill halves in the blue part with the separated sides
- 6. To store medication, lift the blue part with the separated sides
- 7. To pulverize pills unscrew the blue part from the white bottom part, put in pill and screw blue part on white part, then unscrew again and pill will be pulverized
- 8. Close cover and store in closed position.