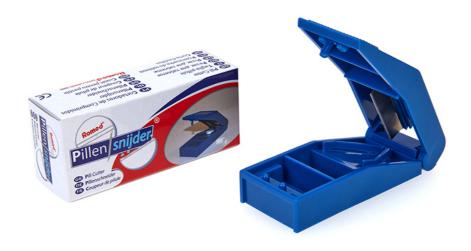

## SPECIFICATIONS ROMED PILL CUTTER

**REF: PC-480** 

Medical device conform MDD 93/42/EEC

Pill cutter can be used to cut pill exactly in half for easier swallowing or to ingest only half the dose of the medication.

It is safe and easy to use.

With locking button, protect user from potential injury from sharp stainless steel blade.

Materials: Plastic, stainless steel

Length: 8.5cm
Width: 3.5cm
Height: 2.8cm
Weight: 30g

## **DIRECTIONS FOR USE**

- 1. To open, simply press on the locking bar.
- 2. While pushing the locking bar in, lift up on cover.
- 3. Place pill into the "V" shaped holder.
- 4. Close cover to split pill.
- 5. Repeat opening process and remove pill halves.
- 6. Close cover and store in closed position.