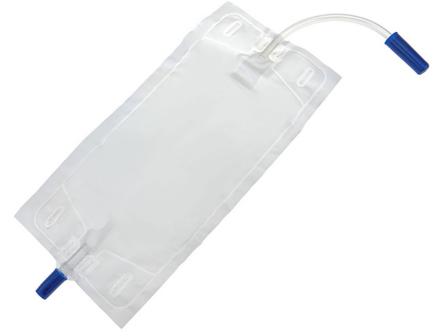

## SPECIFICATIONS ROMED LEG BAGS 750ML WITH NON RETURN VALVE, 15CM TUBE, STERILE REF: LB750MLNRV

Applicable harmonized standard: EN ISO 8669-2:1996 Medical device conform MDD 93/42/EEC

| Bag:           | PVC                                |
|----------------|------------------------------------|
| Softener:      | Soybean oil                        |
| Details:       | Plain bag without printing details |
| Thickness:     | 0.10mm in front and 0.10mm in back |
| Valve:         | Non-return valve inclusive         |
| Bottom outlet: | Push-pull valve (PVC and PE)       |
| Tube length:   | 15cm                               |
| OD tube:       | 6.5mm                              |

Universal fitting for connection with catheters.

White PVC connector and blue PE cap

Urine leg bags contain phthalates (DEHP).

Sterilization: EtO gas Validity: 5 years after date of sterilization

Packing: Per piece sterile in a bag, 10 bags in a polybag and 250 pieces in an export carton