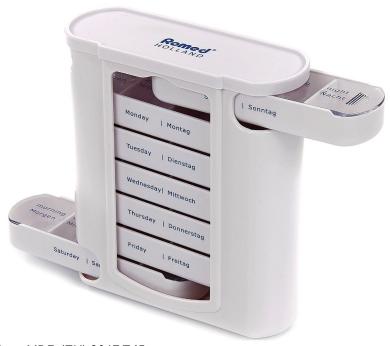

## ROMED WEEKLY MEDICATION DISPENSER

**REF: PD-WEEK** 

Medical device conform MDR (EU) 2017/745

The Romed Weekly Medication Dispenser is a tool for the daily distribution of medicines. The product is a holder with seven removable parts for every day of the week. The individual parts have a clear sliding lid with four compartments for the saving of pills per part of the day.

Different days of the week and day parts are indicated in English and German.